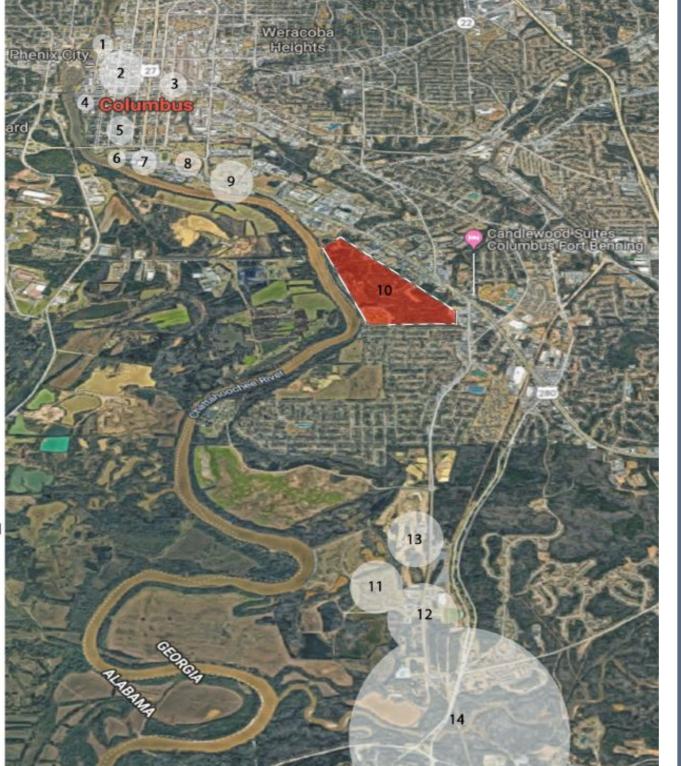

And ready, once again, to serve this community of Columbus by introducing a brand new and exciting venture in the destination resort industry.

& TRADE CENTER

- 1 Whitewater
- 2 Uptown
- 3 Liberty Theater
- 4 Ironworks Trade Center
- 5 Historic District
- 6 Golden Park
- 7 Civic Center | Ice Rink
- 8 South Commons Softball
- 9 Naval Museum
- 10 Subject Site
- 11 Historic Westville
- 12 National Infantry Museum
- 13 Oxbow Meadows Environmental Learning Center and Golf
- 14 Fort Benning