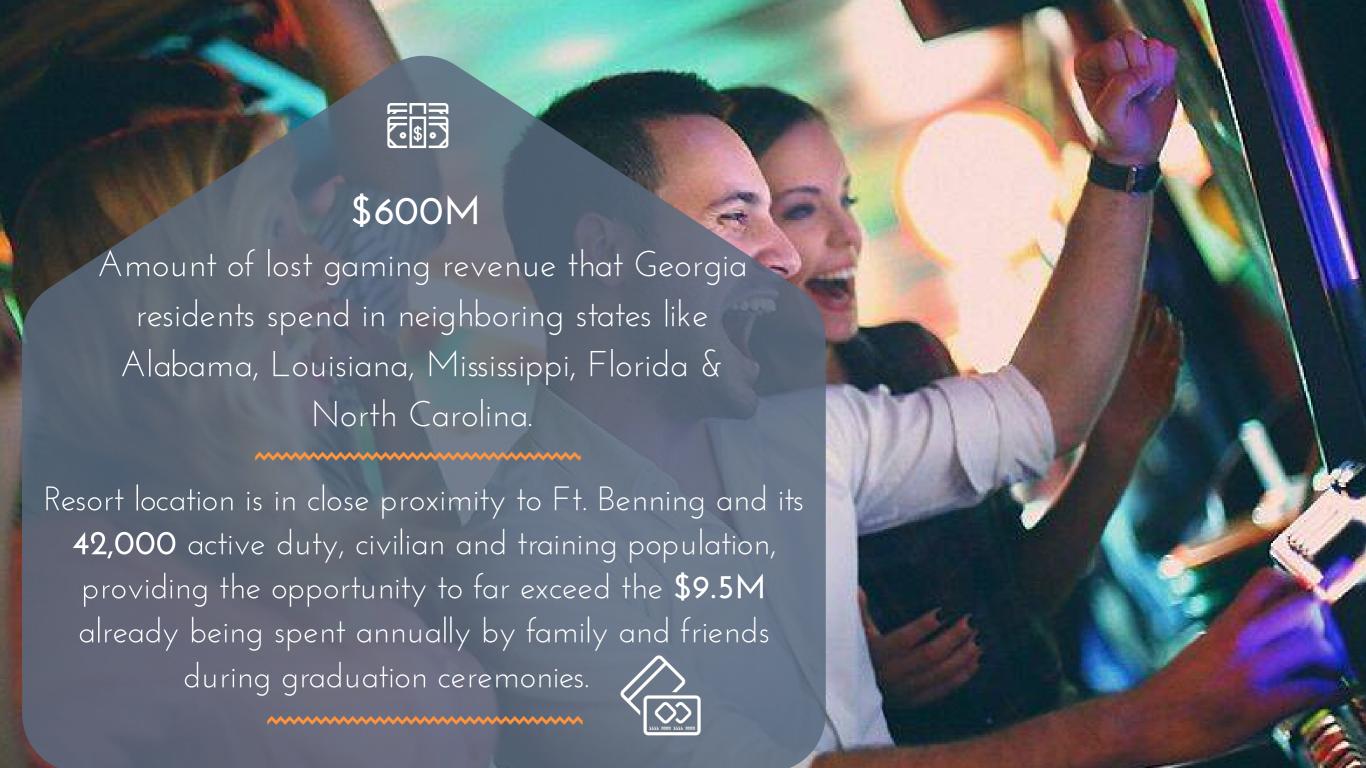

## PROPOSED VISION FOR THE FUTURE

A destination resort in Columbus, GA will bring forth an economic impact that includes:

3,564 JOBS (Resort Site & Ancillary Jobs)

\$18.3M spent on local suppliers and vendors

Between \$250M - \$450M projected in new development surrounding resort area

"The viability of the Chattahoochee River has always been an enormous economic driver for the city of Columbus and the surrounding areas. If the state were to move forward with considering locations for destination resorts, Columbus would like to be at the table because of our unique position as a contender."