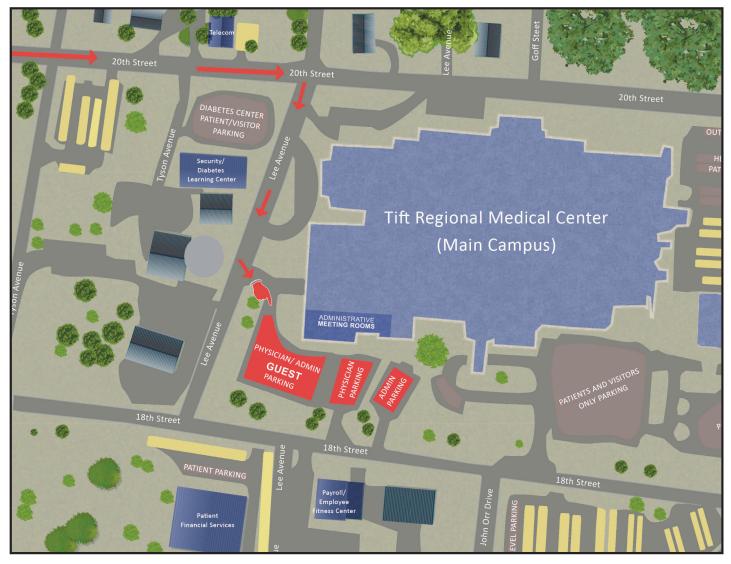

## **Tift Regional Medical Center Main Campus Parking**

**Employee Parking** 

GUESTS/Physician/Midlevel/Admin Parking

## PLEASE PARK IN HIGHLIGHTED RED AREAS.

## Directions to Tift Regional Medical Center from Interstate 75 (I-75):

- On I-75 take exit 64 (Abraham Baldwin Agricultural College Exit)
  54 s (0.9 mi)
- Turn onto US Hwy 41 S, head straight to 20th St 2 min (1.3 mi)
- Turn left onto 20th St at the traffic light 4 min (1.7 mi)
- Turn right onto Lee Avenue.
  The Emergency Room Entrance to Tift Regional Medical Center will be on your left.
- Head straight and turn into the third parking area driveway on your left. The drive will curve to the right and Guest/Admin parking will be ahead. The meeting rooms are adjacent to the parking lot.